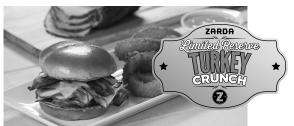

### **TURKEY CRUNCH | \$10.99 OR \$16.99**

Crispy, golden-brown sliced Turkey, melted provolone, and two strips of bacon on a Roma bun with a zesty side of house-made Chipotle mayo.