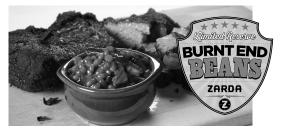

# LTD. RESERVE BURNT END BEANS SIGNATURE SIDE | \$4.99

Our all-new KC Classic Baked Beans chock-full of Limited Reserve Burnt Ends. Is it a side order or is it a meal? Either way, it's BBQ love at first bite!