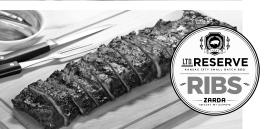

#### **MONDAY:**

• LTD. RESERVE RIBS
(AVAILABLE MONDAYS ONLY)

Dry rub with special seasoning. Fresh from the first pull of the pit. 4 sizes: Full slab, 1/2 slab, rib plate, rib snack.

- REGULAR SAUSAGE SANDWICH | \$5.99
- REGULAR PULLED PORK SANDWICH | \$5.99